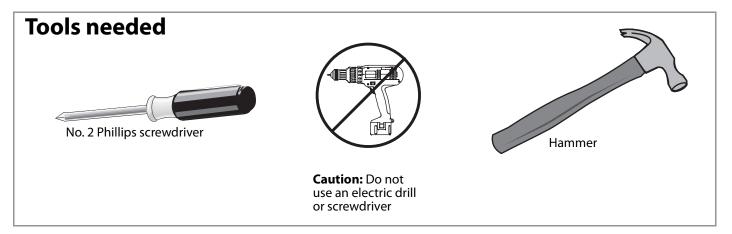

Using a screw that is too long will cause damage your TV cart. Before beginning assembly, separate each type of screw. Carefully study the screw table below. You can use the ruler at the bottom of the screw table to measure screws. Pay close attention to the color of each screw.